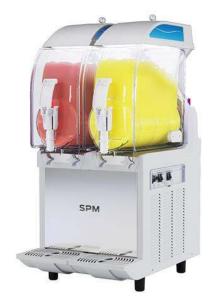

### Ref: 561558 (IPRO2M)

Slushie machine, with 2x11-litres lighted and insulated bowls I-Tank, mechanical control, refrigerant gas R290

I-PRO 2 MECHANICAL is a professional slush machine with n. 2 I-Tank insulated bowls, 11 litres each, and mechanical control.

Every detail has been studied to create a unique equipment thanks to the numerous patents and innovations available for this model.

This equipment has the I-Tank insulated tank as standard. The shape of the tanks, which work independently, guarantees a natural mixing effect for an optimal consistency of the product.

The look of this equipment is modern and eye-catchy, thanks to the LED-light system that illuminates the product inside the tank.

The equipment can dispense: slushies, milkshakes, cold drinks and frozen cocktails.