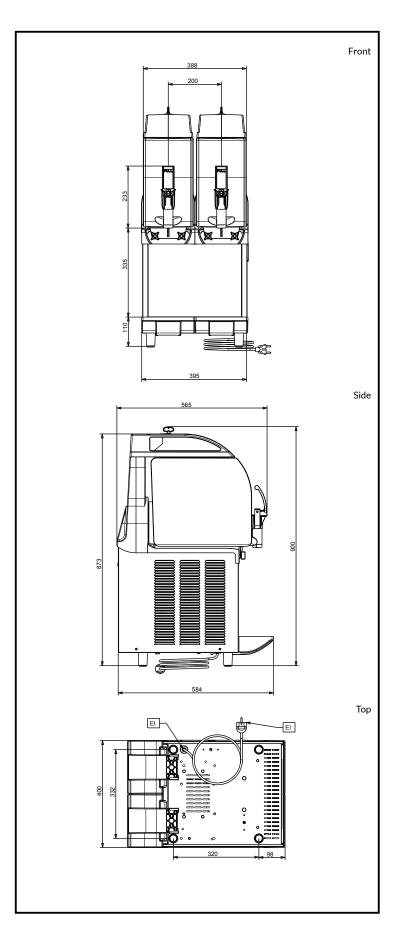

#### **Key Information:**

Number of bowls: 2

**Bowl's capacity:** ISO 9001; ISO 14001 lt

Control board:MechanicalDimensions, Width:400 mmDimensions, Depth:580 mmDimensions, Height:870 mmNet weight:60 kgCooling system:AIR